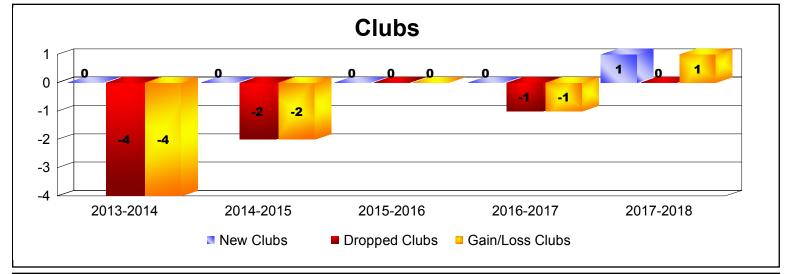

District 41 As of June 2018 Cumulative

| Year      | New<br>Clubs | Dropped<br>Clubs | Gain/<br>Loss<br>Clubs | New<br>Members | Charter<br>Members | Reinstate<br>Members | Transfer<br>Members | Total<br>Member<br>Added | Total<br>Members<br>Dropped | Gain/<br>Loss<br>Members |
|-----------|--------------|------------------|------------------------|----------------|--------------------|----------------------|---------------------|--------------------------|-----------------------------|--------------------------|
| 2013-2014 | 0            | -4               | -4                     | 180            | 0                  | 6                    | 9                   | 195                      | -239                        | -44                      |
| 2014-2015 | 0            | -2               | -2                     | 165            | 3                  | 9                    | 23                  | 200                      | -247                        | -47                      |
| 2015-2016 | 0            | 0                | 0                      | 136            | 4                  | 11                   | 4                   | 155                      | -192                        | -37                      |
| 2016-2017 | 0            | -1               | -1                     | 190            | 0                  | 9                    | 7                   | 206                      | -209                        | -3                       |
| 2017-2018 | 1            | 0                | 1                      | 176            | 21                 | 4                    | 7                   | 208                      | -224                        | -16                      |
| Average   | 0            | -1               | -1                     | 169            | 6                  | 8                    | 10                  | 193                      | -222                        | -29                      |