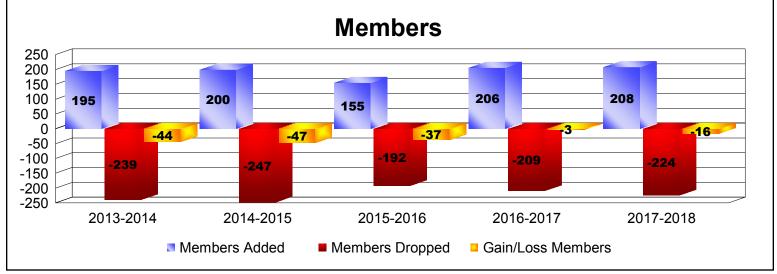

District 41 As of June 2018 Cumulative

| Year      | New<br>Clubs | Dropped<br>Clubs | Gain/<br>Loss<br>Clubs | New<br>Members | Charter<br>Members | Reinstate<br>Members | Transfer<br>Members | Total<br>Member<br>Added | Total<br>Members<br>Dropped | Gain/<br>Loss<br>Members |
|-----------|--------------|------------------|------------------------|----------------|--------------------|----------------------|---------------------|--------------------------|-----------------------------|--------------------------|
| 2013-2014 | 0            | -4               | -4                     | 180            | 0                  | 6                    | 9                   | 195                      | -239                        | -44                      |
| 2014-2015 | 0            | -2               | -2                     | 165            | 3                  | 9                    | 23                  | 200                      | -247                        | -47                      |
| 2015-2016 | 0            | 0                | 0                      | 136            | 4                  | 11                   | 4                   | 155                      | -192                        | -37                      |
| 2016-2017 | 0            | -1               | -1                     | 190            | 0                  | 9                    | 7                   | 206                      | -209                        | -3                       |
| 2017-2018 | 1            | 0                | 1                      | 176            | 21                 | 4                    | 7                   | 208                      | -224                        | -16                      |
| Average   | 0            | -1               | -1                     | 169            | 6                  | 8                    | 10                  | 193                      | -222                        | -29                      |